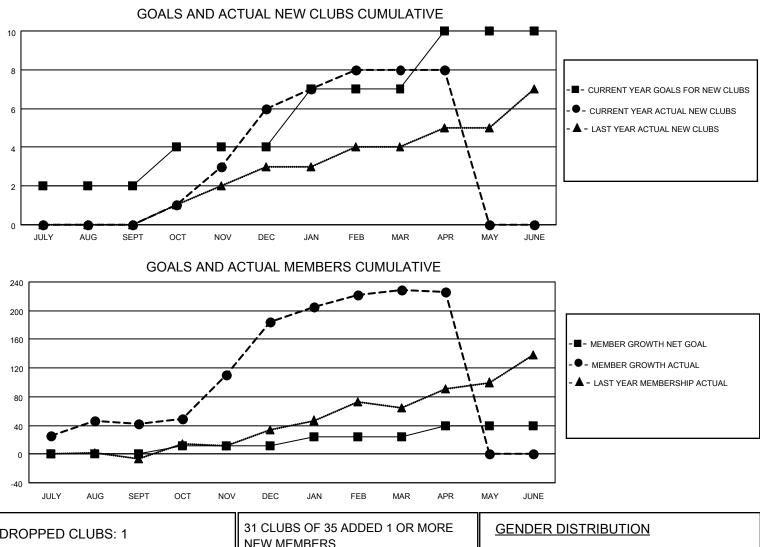

## LOCATION REP OF GHANA

District 418

Results as of: 4/30/2021

| Clubs                 |               |           |               | Members               |                         |                         |                                                    |  |
|-----------------------|---------------|-----------|---------------|-----------------------|-------------------------|-------------------------|----------------------------------------------------|--|
| RESULTS FOR 2020-2021 |               |           |               | RESULTS FOR 2020-2021 |                         |                         |                                                    |  |
| QUARTER               | NEW CLUB GOAL | NEW CLUBS | DROPPED CLUBS | QUARTER               | IBER GROWTH NET<br>GOAL | MEMBER GROWTH<br>ACTUAL | DROPPED<br>MEMBERS ACTUAL<br>(including transfers) |  |
| JULY/AUG/SEPT         | 2             | 0         | 0             | JULY/AUG/SEPT         | 0                       | 64                      | 22                                                 |  |
| OCT/NOV/DEC           | 2             | 6         | 0             | OCT/NOV/DEC           | 12                      | 196                     | 53                                                 |  |
| JAN/FEB/MAR           | 3             | 2         | 1             | JAN/FEB/MAR           | 12                      | 79                      | 33                                                 |  |
| APR/MAY/JUNE          | 3             | 0         | 0             | APR/MAY/JUNE          | 15                      | 13                      | 16                                                 |  |

| DROPPED CLUBS: 1 |     | NEW MEMBERS               | GENDER DISTRIBUTION        |              |    |
|------------------|-----|---------------------------|----------------------------|--------------|----|
|                  |     |                           | MALE                       | 599 (59.72%) |    |
|                  |     |                           | FEMALE                     | 404 (40.28%) |    |
| DROPPED MEMBERS  |     |                           |                            |              |    |
| DECEASED         | 2   | CLICK HERE FOR CUMULATIVE | TOTAL FAMILY UNIT MEMBERS  |              | 19 |
| CLUB CANCELLED   | 11  | MEMBERSHIP DATA           |                            |              |    |
| OTHER            | 111 |                           | FAMILY MEMBERS PAYING HALF |              | 10 |
| TOTAL            | 124 |                           |                            |              |    |
|                  |     |                           |                            |              |    |